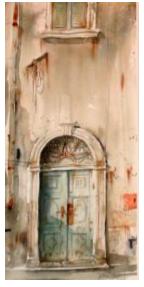

#### Balcony

Watercolor, 2009, 34x18cm On display at the Landmarks Arts Centre, London

Door

Watercolor, 2009, 34x18cm On display at the Landmarks Arts Centre, London

Fine Art Gallery Paintings

Stojan Milanov